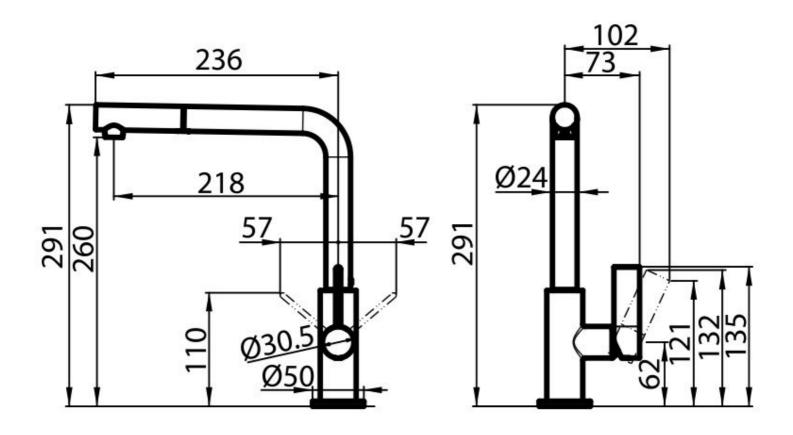

|
| Rear encumbrance      | 35mm                                                                     |
| Max worktop thickness | 40 mm                                                                    |

## Foster ==

#### FEATURES

| Extractable head    | The head of the tap is extractable, in order to easily reach any area of the sink.                       |
|---------------------|----------------------------------------------------------------------------------------------------------|
| Rotating angle      | All the taps have a wide angle of rotation. Some models even permit a full 360° rotation.                |
| Strenghtening plate | Foster's mixer taps are equipped with the strenghtening plate that offers perfect stability on any sink. |

### Foster ==

**TECHNICAL DATA** 



# Foster ==

#### GALLERY