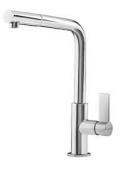

### Mixer Tap Omega Plus

Mixer Taps Code: 8497 020

#### DETAILS

| Mixer type            | Single lever mixer tap with rotating barrel and extractable shower head. |
|-----------------------|--------------------------------------------------------------------------|
| Material              | Brass                                                                    |
| Texture               | Chromed                                                                  |
| Rotating angle        | 360°                                                                     |
| Strenghtening plate   | ø50 mm                                                                   |
| Cartrigde             | With ceramic discs                                                       |
| Mixer hole            | ø35 mm                                                                   |
| Rear encumbrance      | 35mm                                                                     |
| Max worktop thickness | 40 mm                                                                    |